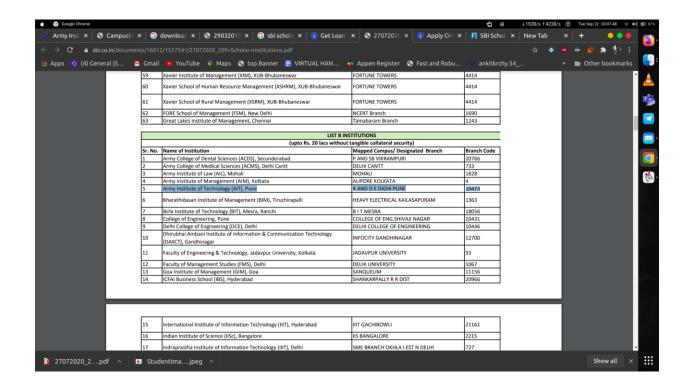

### SBI SCHOLAR LOAN SCHEME

- 1. Army Institute of Technology is covered under list "5" of SBI Scholar Loan Scheme (Loan up to Rs 7.50 Lakhs without Tangible Collateral Security & Loan up to Rs 30 Lakhs with Tangible Collateral Security, Interest @ \*8.15%).
  \*Interest Rate are subjected to change.
- 2. This Scheme enables AIT Students to directly apply through the mapped branch( SBI ,R&DE Dighi,Pune) even if parents residence/place of posting of their parents is elsewhere
- 3. List of document for availing SBI scholar Loan is enclosed is us under :-.
  - Eligibility Criteria
  - Check list for Education Loan
- 4. Those students who wants to avail education loan (SBI Scholar Loan) from State Bank of India may contact u/m SBI Staff.
  - i) Mrs Kalpita P Nikam Branch Manger SBI ( Mapped Branch) R&DE Dighi Branch, Pune -411015 Ph No 020-27151418 Mobile No 9595527651 Email ID: sbi.10473@sbi.co.in
- ii) Mr Ravikiran Shinde Branch RBO, Pune Rural Mobile No 9766777047 Email ID - ravikiran.shinde@sbi.Co.in
- iii) Mr Amit Kumar Pune Metro Region,SBI Mobile No 8669736310 Email ID amit.sej@sbi.co.in
- 5. All Students are requested to note the same.