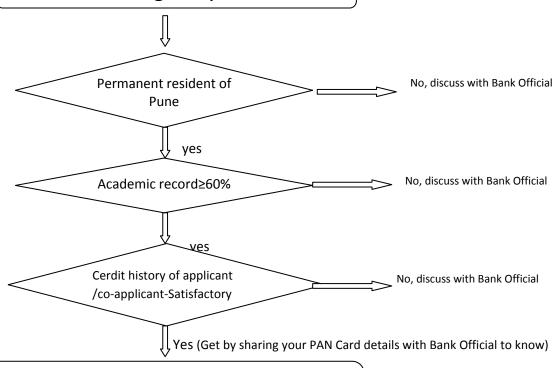

### Loan eligibility chart

Eligible for Student loan, Scholar loan.

To ensure eligibility for Secured Loan (≥7.5 Lakh), Discuss with Branch manager/concerned Official with these points

Is there any existing charge From another Bank

Is there any will/gift deed

NO of property owners

Under PMC/PMRDA/GUNDEWADI/etc.

Any litigation

No. of property owners

Are all property owners surviving

Agreement to sale with Index-II, Challan copy

Approved plan copy/blue print

**Completion Certificate** 

Commencement certificate

Possession letter

**NA Order** 

**NOC from Society** 

Builder search report